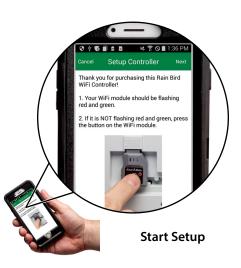

ade existing controllers, simply plug the LNK WiFi Module into the accessory port and open the app
- Operates like a remote onsite and provides complete access to the irrigation system while offsite

### **Advanced App Design**

- Simple to use app, provides homeowners with the access they need and desire
- Professional features allow for easy multi-site management for contractors
- Built-in notifications provide troubleshooting access, simplifies service calls, and warns when freezing conditions are expected

## **Saves Water**

- Automatic weather adjustments provide daily run time changes to save up to 30% more water
- Superior programming capabilities are designed to meet the most stringent water restrictions
- Instant access allows for real-time system management



Install Module









### Simple multi-site management

- Designed for contractors who manage multiple controllers and sites
- Quickly group controllers by geography, sub-division, street or another process your company uses
- Increases Technician efficiency and simplifies service calls and/ or winterizations