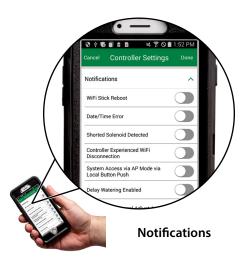

### **Advanced App Design**

- Simple to use app, provides homeowners with the access they need and desire
- Professional features allow for easy multi-site management for contractors
- Built-in notifications provide troubleshooting access, simplifies service calls, and warns when freezing conditions are expected