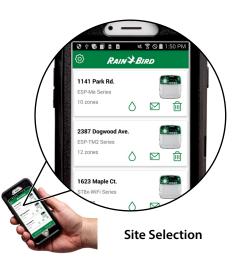

### Simple multi-site management

- Designed for contractors who manage multiple controllers and sites
- Quickly group controllers by geography, sub-division, street or another process your company uses
- Increases Technician efficiency and simplifies service calls and/ or winterizations