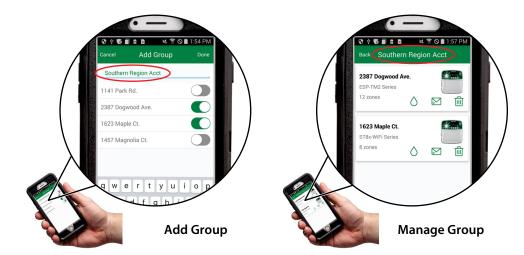

### Simple multi-site management

- Designed for contractors who manage multiple controllers and sites
- Quickly group controllers by geography, sub-division, street or another process your company uses
- Increases Technician efficiency and simplifies service calls and/ or winterizations