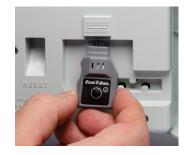

## Simple Plug and Play Design

- Designed to work with controllers you already understand and install
- To upgrade existing controllers, simply plug the LNK WiFi Module into the accessory port and open the app
- Operates like a remote onsite and provides complete access to the irrigation system while offsite