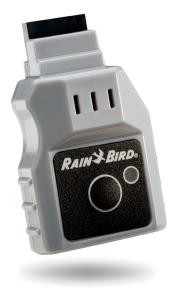

# **LNK WiFi Module**

Rain Bird now offers the new LNK WiFi Module for existing residential or light commercial Rain Bird controllers. This simple to use solution allows easy access and control to a Rain Bird irrigation system from anywhere in the world using a smartphone or tablet. Real-time alerts and advanced water management tools are now available to users by remote, using the Rain Bird LNK WiFi Module.